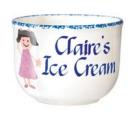

# **Fall Product Sale Incentives!**



**30 Items** Small Plush Bloodhound



**40 Items**Choice of Music or Book
Certificate



**50 Items**Purple Glitter
Mini Safe



**75 Items** Pink Duffle Bag



100 Items Large Plush Bloodhound AND Super Seller Patch



125 Items
Personalized Ice
Cream Bowl





#### **Troop Average**

Earned by troops who have a per girl average of 30 or more items. Each girl participating in the sale activity will receive a "Girls Rule" Bandz Bracelet and a Goal Achiever Patch. The Troop Product Sale Activity Manager receives the Volunteer Patch.

## **Troop Proceeds**

(Based on troop's per girl average) 1-25 items = \$.50 per item 26-50 = \$.60 per item 51-75 items = \$.70 per item 76 or more items = \$.80 per item

Registered Cadette, Senior or Ambassador Troops may vote to Opt Out and receive an additional \$.05 per item. A unanimous vote of all girls participating is required.



#### **GSI Patch**

Sell 10 or more candy/nut items



#### **Unlock the Mystery Patch**

3 online magazine subscriptions ordered by Oc